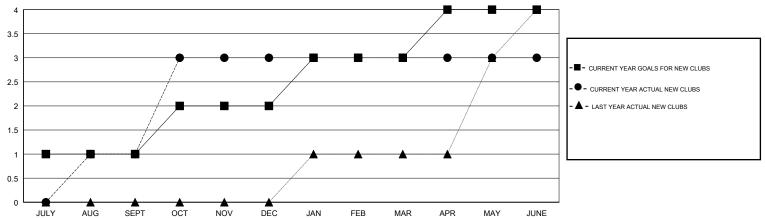

# LOCATION KENYA AFRICA

**GMT CA** 

| Clubs                 |               |           | Members       |                       |                           |                         |                                              |
|-----------------------|---------------|-----------|---------------|-----------------------|---------------------------|-------------------------|----------------------------------------------|
| RESULTS FOR 2018-2019 |               |           |               | RESULTS FOR 2018-2019 |                           |                         |                                              |
| QUARTER               | NEW CLUB GOAL | NEW CLUBS | DROPPED CLUBS | QUARTER               | MEMBER GROWTH NET<br>GOAL | MEMBER GROWTH<br>ACTUAL | DROPPED MEMBERS ACTUAL (including transfers) |
| JULY/AUG/SEPT         | 1             | 1         | 0             | JULY/AUG/SEPT         | 45                        | 66                      | 52                                           |
| OCT/NOV/DEC           | 1             | 2         | 3             | OCT/NOV/DEC           | 30                        | 69                      | 148                                          |
| JAN/FEB/MAR           | 1             | 0         | 7             | JAN/FEB/MAR           | 34                        | 10                      | 166                                          |
| APR/MAY/JUNE          | 1             | 0         | 1             | APR/MAY/JUNE          | 78                        | 49                      | 136                                          |

### GOALS AND ACTUAL NEW CLUBS CUMULATIVE