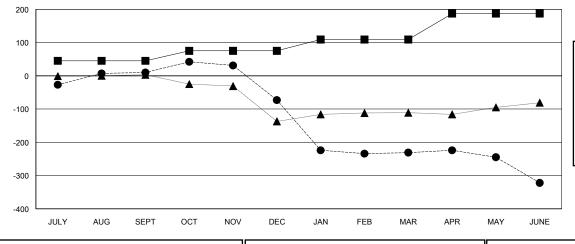

# LOCATION KENYA AFRICA

**GMT CA** 

| Clubs                 |               |           | Members       |                       |                           |                         |                                              |
|-----------------------|---------------|-----------|---------------|-----------------------|---------------------------|-------------------------|----------------------------------------------|
| RESULTS FOR 2018-2019 |               |           |               | RESULTS FOR 2018-2019 |                           |                         |                                              |
| QUARTER               | NEW CLUB GOAL | NEW CLUBS | DROPPED CLUBS | QUARTER               | MEMBER GROWTH NET<br>GOAL | MEMBER GROWTH<br>ACTUAL | DROPPED MEMBERS ACTUAL (including transfers) |
| JULY/AUG/SEPT         | 1             | 1         | 0             | JULY/AUG/SEPT         | 45                        | 66                      | 52                                           |
| OCT/NOV/DEC           | 1             | 2         | 3             | OCT/NOV/DEC           | 30                        | 69                      | 148                                          |
| JAN/FEB/MAR           | 1             | 0         | 7             | JAN/FEB/MAR           | 34                        | 10                      | 166                                          |
| APR/MAY/JUNE          | 1             | 0         | 1             | APR/MAY/JUNE          | 78                        | 49                      | 136                                          |

### GOALS AND ACTUAL MEMBERS CUMULATIVE

| -■- MEMBER GROWTH NET GOAL        |  |
|-----------------------------------|--|
| - ● - MEMBER GROWTH ACTUAL        |  |
| - ▲ - LAST YEAR MEMBERSHIP ACTUAL |  |
|                                   |  |
|                                   |  |